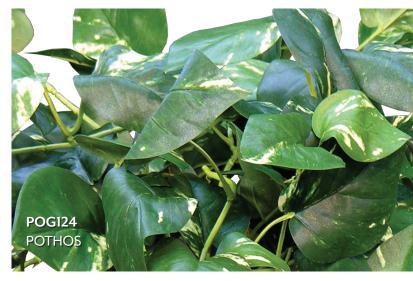

#### **REPLICA GREENERY**

Replica greenery is the most versatile indoor foliage system, with a massive variety of plant types that can be mixed and matched regardless of atmospheric conditions.