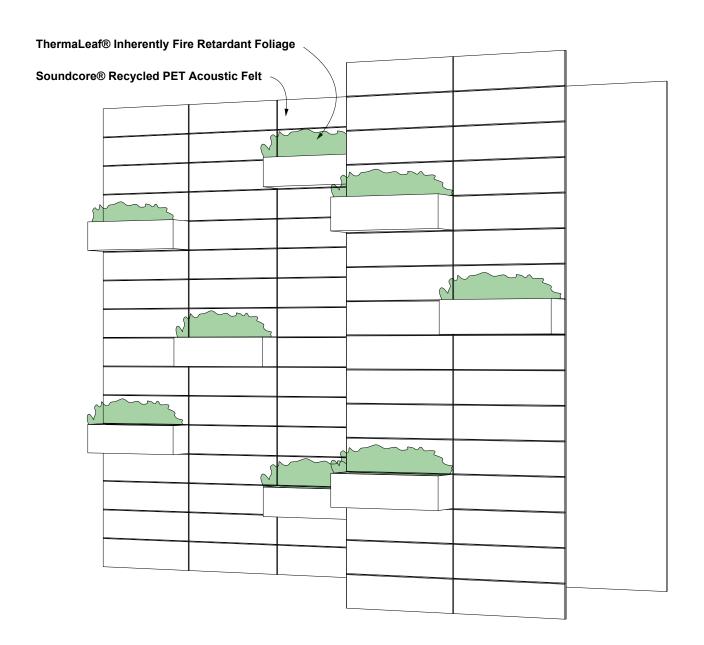

### INTRODUCTION

The Plantscape Quiet Terrace, although customizable, is inspired by the earth tones of natural clay in outdoor gathering places and recreated with wooden textures. This configuration includes the sound dampening Poshfelt material making it even more intimate.

















### **EXPERIENCE WARMTH**

The natural elements found on temperate and tropical climates practically emit warmth that you can feel through the page. The plants offer a wonderful contrast in both color and texture.



**EXPLODED VIEW** 





### ELEVATIONS



#### \_\_\_ELEVATION 1





#### **GREENERY CONFIGURATIONS**







#### THERMALEAF® FOLIAGE SYSTEMS

We offer foliage systems for every project and environment type, ranging from live plants to preserved options, to long-lasting replica greenery. Interior vegetation must pass strict fire codes, and ThermaLeaf® greenery ensures fire code compliance as the safest commercially available foliage - that means complete design flexibility with guaranteed feasibility.



#### **REPLICA GREENERY**

Replica greenery is the most versatile indoor foliage system, with a massive variety of plant types that can be mixed and matched regardless of atmospheric conditions.







#### PRESERVED GREENERY

Preserved greenery maintains the appearance of live plants with less ongoing maint