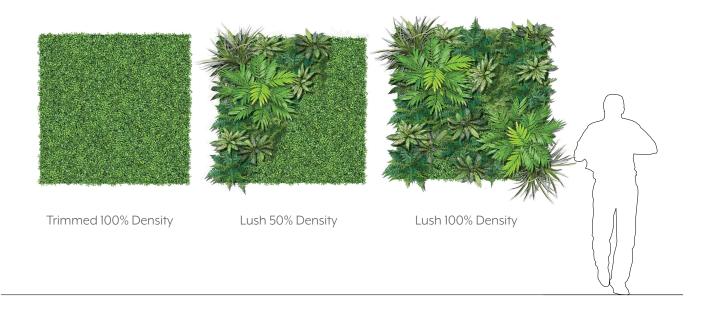

### INTRODUCTION

The Plantscape Quiet Terrace, although customizable, is inspired by the earth tones of natural clay in outdoor gathering places and recreated with wooden textures. This configuration includes the sound dampening Poshfelt material making it even more intimate.

















### **EXPERIENCE WARMTH**

The natural elements found on temperate and tropical climates practically emit warmth that you can feel through the page. The plants offer a wonderful contrast in both color and texture.



**EXPLODED VIEW** 





### ELEVATIONS



#### \_\_\_ELEVATION 1





#### **GREENERY CONFIGURATIONS**







#### THERMALEAF® FOLIAGE SYSTEMS

We offer foliage systems for every project and environment type, ranging from live plants to preserved options, to long-lasting replica greenery. Interior vegetation must pass strict fire codes, and ThermaLeaf® greenery ensures fire code compliance as the safest commercially available foliage - that means complete design flexibility with guaranteed feasibility.



#### **REPLICA GREENERY**

Replica greenery is the most versatile indoor foliage system, with a massive variety of plant types that can be mixed and matched regardless of atmospheric conditions.







#### PRESERVED GREENERY

Preserved greenery maintains the appearance of live plants with less ongoing maintenance. While not every plant can be preserved, certain fronds and reindeer moss remai