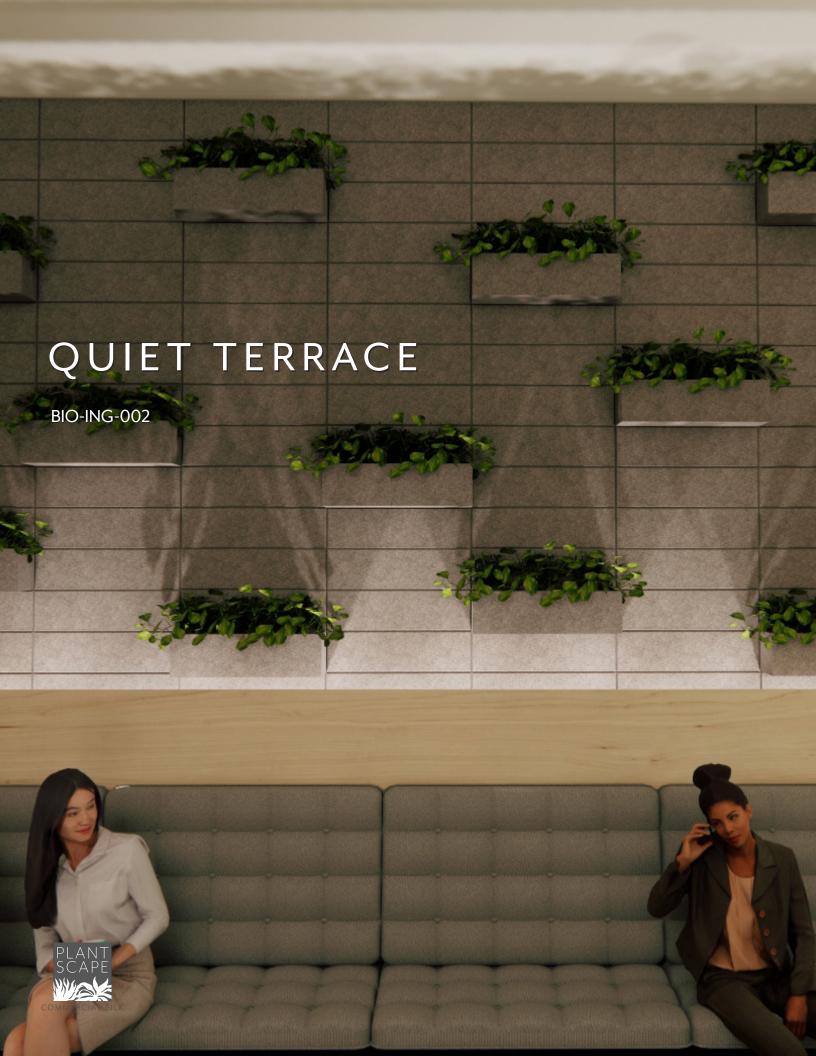

### INTRODUCTION

The Plantscape Quiet Terrace, although customizable, is inspired by the earth tones of natural clay in outdoor gathering places and recreated with wooden textures. This configuration includes the sound dampening Poshfelt material making it even more intimate.

### **EXPERIENCE WARMTH**

The natural elements found on temperate and tropical climates practically emit warmth that you can feel through the page. The plants offer a wonderful contrast in both color and texture.

### SPECIFICATIONS

| PRODUCT ID     | BIO-ING-002                                                                          |
|----------------|--------------------------------------------------------------------------------------|
| CONTENT        | ThermaLeaf® Inherently Fire Retardant Foliage, Soundcore® Recycled PET Acoustic Felt |
| DURABILITY     | Impact resistant, shock absorbant                                                    |
| WEATHERING     | Non-deteriorating, non-hygroscopic, colorfast                                        |
| MAINTENANCE    | Clean with vacuum or light dusting                                                   |
| WARRANTY       | Comes with industry-leading standard warranty                                        |
| ENVIRONMENTAL  | LEEDv4, VOC free, 100% recyclable, non-toxic, non-allergenic, anti-microbial         |
| INSTALLATION   | Plantscape Installation Systems are product specific                                 |
| ACOUSTICS      | Provides acoustic dampening                                                          |
| FLAMMABILITY   | ASTM E84: Class A                                                                    |
| SUSTAINABILITY | Made from 60% recycled content and is 100% recyclable                                |