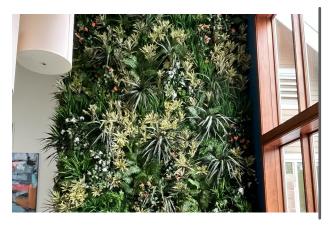

#### **REPLICA GREENERY**

Replica greenery is the most versatile indoor foliage system, with a massive variety of plant types that can be mixed and matched regardless of atmospheric conditions.

#### PRESERVED GREENERY

Preserved greenery maintains the appearance of live plants with less ongoing maintenance. While not every plant can be preserved, certain fronds and reindeer moss remain incredibly popular choices.

#### LIVE GREENERY

Live greenery has a soothing presence and invokes a greater sense of wellness and sustainability. Some conditions may limit the viability of live greenery, as it is climate-sensitive and requires ongoing care.