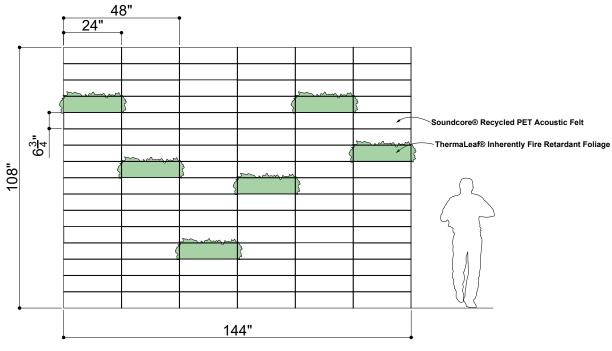

### INTRODUCTION

The Plantscape Quiet Terrace, although customizable, is inspired by the earth tones of natural clay in outdoor gathering places and recreated with wooden textures. This configuration includes the sound dampening Poshfelt material making it even more intimate.

















### **EXPERIENCE WARMTH**

The natural elements found on temperate and tropical climates practically emit warmth that you can feel through the page. The plants offer a wonderful contrast in both color and texture.



**EXPLODED VIEW** 





### ELEVATIONS



#### \_\_\_ELEVATION 1





#### **GREENERY CONFIGURATIONS**







#### THERMALEAF® FOLIAGE SYSTEMS

We offer foliage systems for every project and environment type, ranging from live plants to preserved options, to long-lasting replica greenery. Interior vegetation must pass strict fire codes, and ThermaLeaf® greenery ensures fire code compliance as the safest commercially available foliage - that means complete design flexibility with guaranteed feasibility.



#### **REPLICA GREENERY**

Replica greenery is the most versatile indoor foliage system, with a massive variety of plant types that can be mixed and matched regardless of atmospheric conditions.







#### PRESERVED GREENERY

Preserved greenery maintains the appearance of live plants with less ongoing maintenance. While not ev