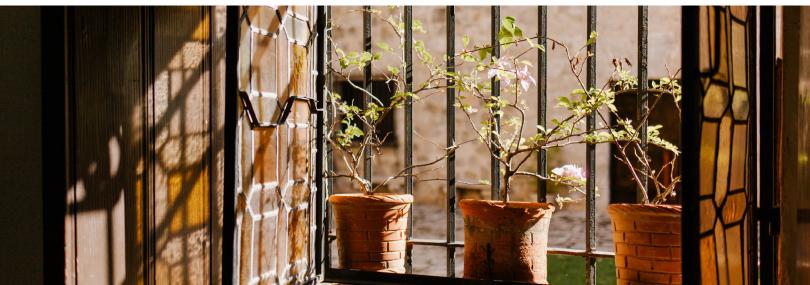

### **EXPERIENCE WARMTH**

The natural elements found on temperate and tropical climates practically emit warmth that you can feel through the page. The plants offer a wonderful contrast in both color and texture.