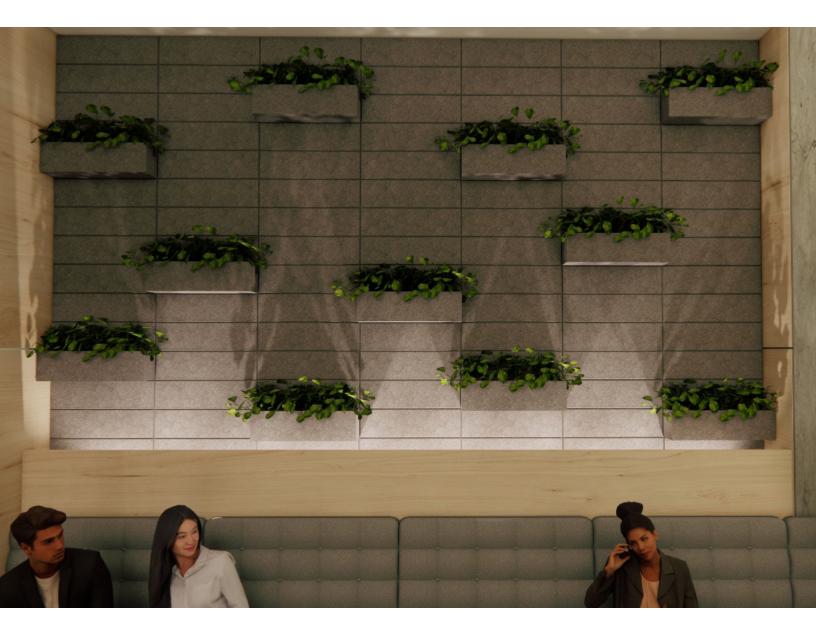

### INTRODUCTION

The Plantscape Quiet Terrace, although customizable, is inspired by the earth tones of natural clay in outdoor gathering places and recreated with wooden textures. This configuration includes the sound dampening Poshfelt material making it even more intimate.

















### **EXPERIENCE WARMTH**

The natural elements found on temperate and tropical climates practically emit warmth that you can feel through the page. The plants offer a wonderful contrast in both color and texture.



**EXPLODED VIEW** 





### ELEVATIONS



#### \_\_\_ELEVATION 1





#### **GREENERY CONFIGURATIONS**







#### THERMALEAF® FOLIAGE SYSTEMS

We offer foliage systems for every project and environment type, ranging from live plants to preserved options, to long-lasting replica greene