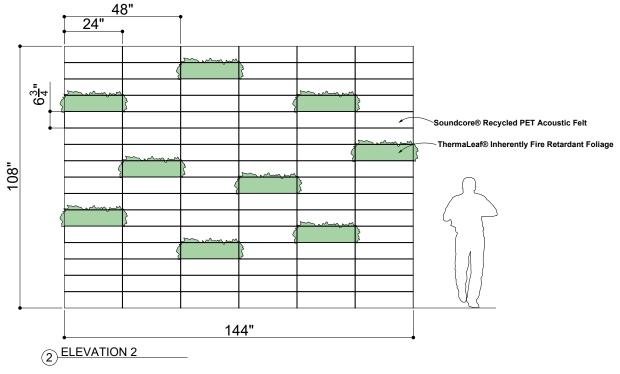

### INTRODUCTION

The Plantscape Quiet Terrace, although customizable, is inspired by the earth tones of natural clay in outdoor gathering places and recreated with wooden textures. This configuration includes the sound dampening Poshfelt material making it even more intimate.

















### **EXPERIENCE WARMTH**

The natural elements found on temperate and tropical climates practically emit warmth that you can feel through the page. The plants offer a wonderful contrast in both color and texture.



**EXPLODED VIEW** 





### ELEVATIONS



#### \_\_\_ELEVATION 1





#### **GREENERY CONFIGURATIONS**







#### THERMALEAF® FOLIAGE SYSTEMS

We offer foliage systems for every project and environment type, ranging from live plants to preserved options, to long-lasting replica greenery. Interior vegetation must pass strict fire codes, and ThermaLeaf® greenery ensures fire code compliance as the safest commercially available foliage - that means complete design flexibility with guaranteed feasibility.



#### **REPLICA GREENERY**

Replica greenery is the most versatile indoor foliage system, with a massive variety of plant types that can be mixed and matched regardless of atmospheric conditions.







#### PRESERVED GREENERY

Preserved greenery maintains the appearance of live plants with less ongoing maintenance. While not every plant can be preserved