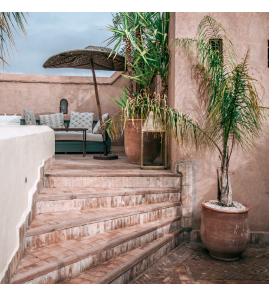

### INTRODUCTION

The Plantscape Quiet Terrace, although customizable, is inspired by the earth tones of natural clay in outdoor gathering places and recreated with wooden textures. This configuration includes the sound dampening Poshfelt material making it even more intimate.

### **EXPERIENCE WARMTH**

The natural elements found on temperate and tropical climates practically emit warmth that you can feel through the page. The plants offer a wonderful contrast in both color and texture.