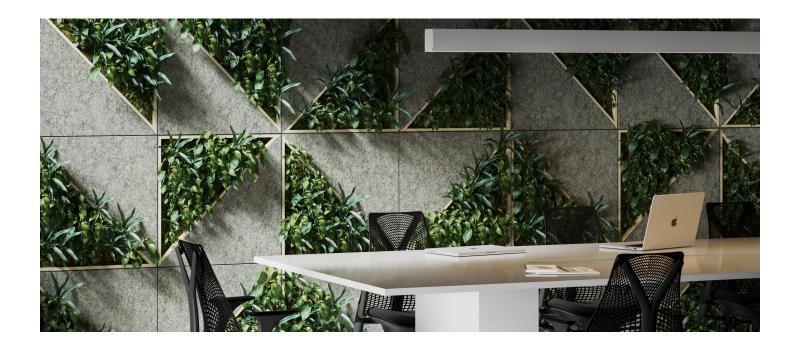

### INTRODUCTION

The Plantscape Quiet Terrace, although customizable, is inspired by the earth tones of natural clay in outdoor gathering places and recreated with wooden textures. This configuration includes the sound dampening Poshfelt material making it even more intimate.

### **EXPERIENCE WARMTH**

The natural elements found on temperate and tropical climates practically emit warmth that you can feel through the page. The plants offer a wonderful contrast in both color and texture.